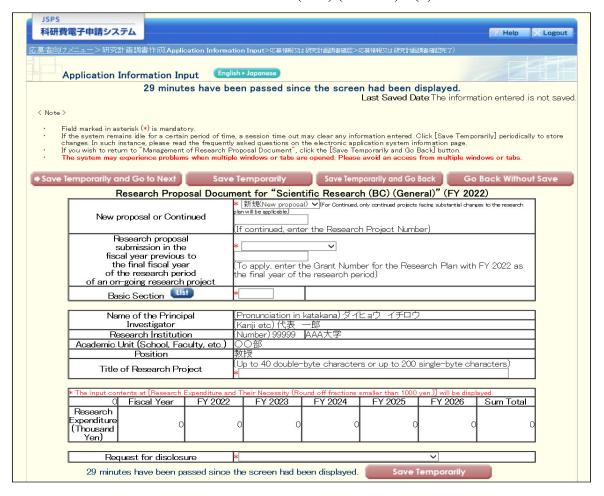

## o Items to be entered in the Website (First half)

- New Proposal or Continued
- With or without Application for a Grant for the Fiscal Year before the Final Fiscal Year of a Research Plan
- · Section Desired the Review
- Name of the Principal Investigator
- Position, Academic Unit (School, Faculty, etc.), and Research Institution of the Principal Investigator
- · Academic Degree and Effort (\*only for "Early-Career Scientists")
- Date of Ph.D. Acquisition (\*only for "Early-Career Scientists")
- Application Requirements (\*only for "Early-Career Scientists")
- Title of the Research Project
- Request for Disclosure
- Project Members (\*Except "Early-Career Scientists")

## o Items to be entered in the Website (Second half)

- Research Expenditures and Their Necessity
- · The Status of Application and Acquisition of Research Grants