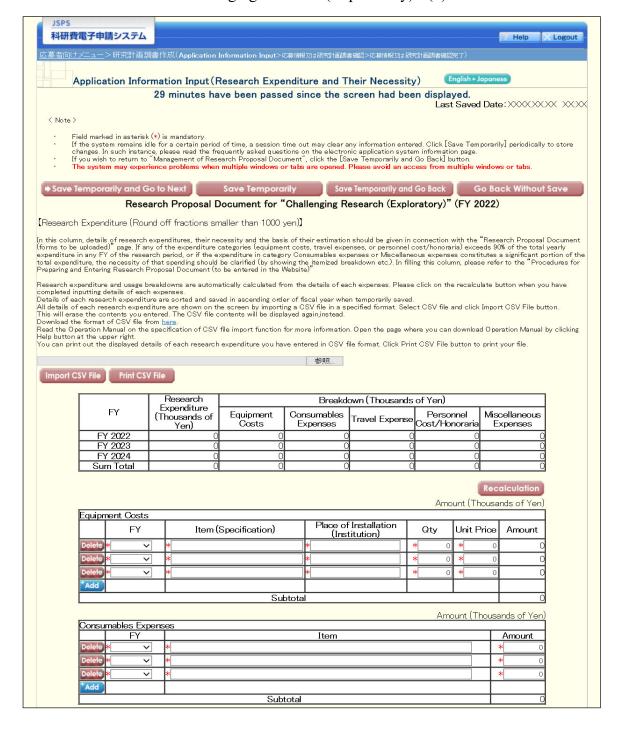

## o Items to be entered in the Website (Second half)

- Research Expenditures and Their Necessity
- · The Status of Application and Acquisition of Research Grants

\* When entering in the column of "Research Expenditure and Their Necessity" and "The Status of Application and Acquisition of Research Grants", refer to the "FY2022 Procedures for Preparing and Entering a Research Proposal Document (items to be entered in the website) ("Scientific Research (B/C)", "Challenging Research (Pioneering/Exploratory)", "Early-Career Scientists").