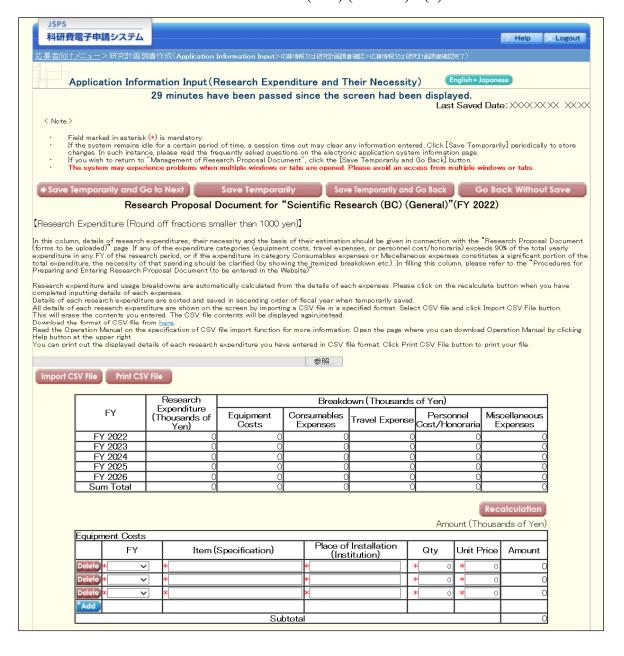

## o Items to be entered in the Website (Second half)

- Research Expenditures and Their Necessity
- · The Status of Application and Acquisition of Research Grants

\* When entering in the column of "Research Expenditure and Their Necessity" and "The Status of Application and Acquisition of Research Grants", refer to the "FY2022 Procedures for Preparing and Entering a Research Proposal Document (items to be entered in the website) ("Scientific Research (B/C)", "Challenging Research (Pioneering/Exploratory)", "Early-Career Scientists").