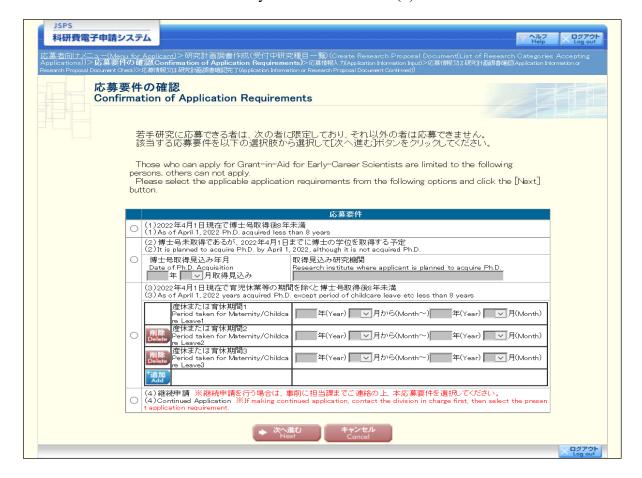

## o Items to be entered in the Website (First half)

- New Proposal or Continued
- With or without Application for a Grant for the Fiscal Year before the Final Fiscal Year of a Research Plan
- · Section Desired the Review
- Name of the Principal Investigator
- Position, Academic Unit (School, Faculty, etc.), and Research Institution of the Principal Investigator
- · Academic Degree and Effort (\*only for "Early-Career Scientists")
- Date of Ph.D. Acquisition (\*only for "Early-Career Scientists")
- Application Requirements (\*only for "Early-Career Scientists")
- Title of the Research Project
- Request for Disclosure
- Project Members (\*Except "Early-Career Scientists")