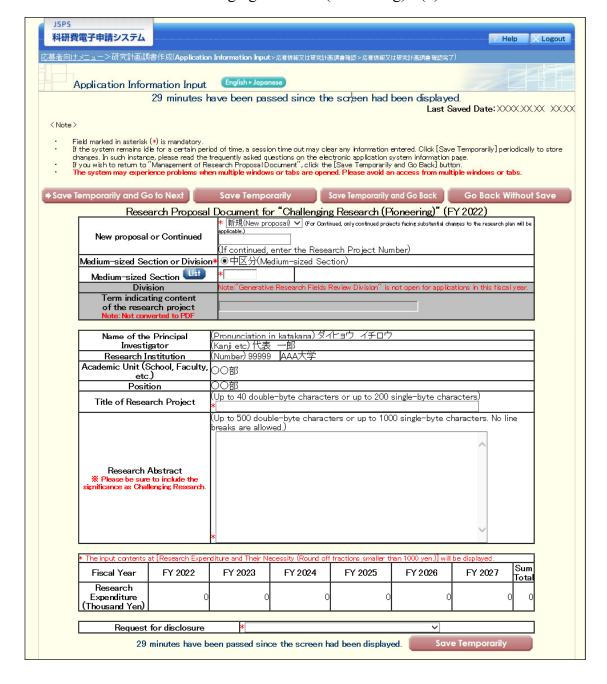

## o Items to be entered in the Website (First half)

- New Proposal or Continued
- With or without Application for a Grant for the Fiscal Year before the Final Fiscal Year of a Research Plan
- · Section Desired the Review
- Name of the Principal Investigator
- Position, Academic Unit (School, Faculty, etc.), and Research Institution of the Principal Investigator
- · Academic Degree and Effort (\*only for "Early-Career Scientists")
- Date of Ph.D. Acquisition (\*only for "Early-Career Scientists")
- Application Requirements (\*only for "Early-Career Scientists")
- Title of the Research Project
- Request for Disclosure
- Project Members (\*Except "Early-Career Scientists")