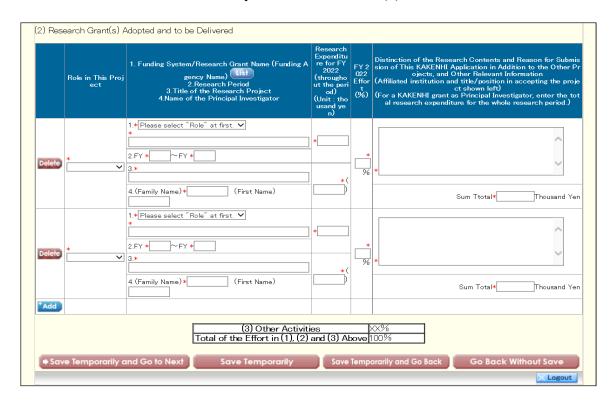

| 研究者氏名                          |                    |    |                            |                         |                                                                                                    |
|--------------------------------|--------------------|----|----------------------------|-------------------------|----------------------------------------------------------------------------------------------------|
| 資金制度・研究<br>費名(研究期間<br>・配分機関等名) | 研究課題名<br>(研究代表者氏名) | 役割 | 令和4年度<br>の研究経費<br>(期間全体の額) | 令和4年度<br>エフォ - ト<br>(%) | 研究内容の相違点及び他の研究費に加えて<br>本応募研究課題に応募する理由等<br>(左記の研究課題を応募するに当たっての所属組織・役員<br>(科研費の研究代表者の場合は、研究期間全体の受入額) |
|                                |                    |    |                            |                         |                                                                                                    |
|                                |                    |    |                            |                         |                                                                                                    |
|                                |                    |    |                            |                         |                                                                                                    |
|                                |                    |    |                            |                         |                                                                                                    |
|                                |                    |    |                            |                         |                                                                                                    |
|                                |                    |    |                            |                         |                                                                                                    |
|                                |                    |    | (千円)                       |                         |                                                                                                    |
|                                |                    |    |                            |                         |                                                                                                    |
|                                |                    |    |                            |                         |                                                                                                    |
|                                |                    |    |                            |                         |                                                                                                    |
|                                |                    |    |                            |                         |                                                                                                    |
|                                |                    |    |                            |                         |                                                                                                    |
|                                |                    |    | ( <b>7</b> m)              |                         |                                                                                                    |
|                                |                    |    | (千円)                       |                         |                                                                                                    |
|                                |                    |    |                            |                         |                                                                                                    |
|                                |                    |    |                            |                         |                                                                                                    |
|                                |                    |    |                            |                         |                                                                                                    |
|                                |                    |    |                            |                         |                                                                                                    |
|                                |                    |    |                            |                         |                                                                                                    |
|                                |                    |    | (千円)                       |                         |                                                                                                    |
|                                |                    |    | (113)                      |                         |                                                                                                    |
|                                |                    |    |                            |                         |                                                                                                    |
|                                |                    |    |                            |                         |                                                                                                    |
|                                |                    |    |                            |                         |                                                                                                    |
|                                |                    |    |                            |                         |                                                                                                    |
|                                |                    |    |                            |                         |                                                                                                    |
|                                |                    |    | (千円)                       |                         |                                                                                                    |
|                                |                    |    |                            |                         |                                                                                                    |
|                                |                    |    |                            |                         |                                                                                                    |
|                                |                    |    |                            |                         |                                                                                                    |
|                                |                    |    |                            |                         |                                                                                                    |
|                                |                    |    |                            |                         |                                                                                                    |
|                                |                    |    |                            |                         |                                                                                                    |
|                                |                    |    | (千円)                       |                         | ·                                                                                                  |

| 資金制度・研究<br>費名(研究期間<br>・配分機関等名) | 研究課題名 (研究代表者氏名) | 役割 | 令和4年度<br>の研究経費<br>(期間全体の額) | <b>令和4年度</b><br>エフォ・ト<br>(%) | 研究内容の相違点及び他の研究費に加えて<br>本応募研究課題に応募する理由等<br>(左記の研究課題を受入れるに当たっての所属組織・役職)<br>(科研費の研究代表者の場合は、研究期間全体の受入額) |
|--------------------------------|-----------------|----|----------------------------|------------------------------|-----------------------------------------------------------------------------------------------------|
|                                |                 |    |                            |                              |                                                                                                     |
|                                |                 |    |                            |                              |                                                                                                     |
|                                |                 |    |                            |                              |                                                                                                     |
|                                |                 |    | (千円)                       |                              |                                                                                                     |
|                                |                 |    |                            |                              |                                                                                                     |
|                                |                 |    |                            |                              |                                                                                                     |
|                                |                 |    |                            |                              |                                                                                                     |
|                                |                 |    | (千円)                       |                              |                                                                                                     |
|                                |                 |    |                            |                              |                                                                                                     |
|                                |                 |    |                            |                              |                                                                                                     |
|                                |                 |    |                            |                              |                                                                                                     |
|                                |                 |    | (千円)                       |                              |                                                                                                     |
|                                |                 |    |                            |                              |                                                                                                     |
|                                |                 |    |                            |                              |                                                                                                     |
|                                |                 |    |                            |                              |                                                                                                     |
|                                |                 |    | (千円)                       |                              |                                                                                                     |
|                                |                 |    |                            |                              |                                                                                                     |
|                                |                 |    |                            |                              |                                                                                                     |
|                                |                 |    |                            |                              |                                                                                                     |
|                                |                 |    | (千円)                       |                              |                                                                                                     |
| (3)その                          | 他の活動            |    |                            |                              |                                                                                                     |
| 合                              | 計               |    |                            | (%)                          |                                                                                                     |