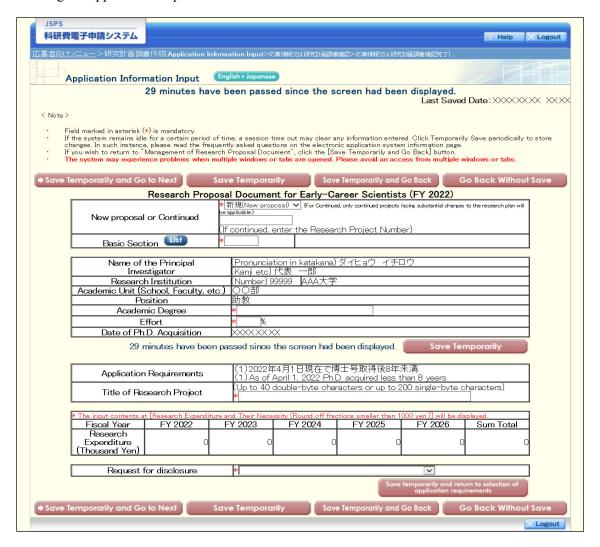

## o Items to be entered in the Website (First half)

- New Proposal or Continued
- With or without Application for a Grant for the Fiscal Year before the Final Fiscal Year of a Research Plan
- · Section Desired the Review
- Name of the Principal Investigator
- Position, Academic Unit (School, Faculty, etc.), and Research Institution of the Principal Investigator
- · Academic Degree and Effort (\*only for "Early-Career Scientists")
- Date of Ph.D. Acquisition (\*only for "Early-Career Scientists")
- Application Requirements (\*only for "Early-Career Scientists")
- Title of the Research Project
- Request for Disclosure
- Project Members (\*Except "Early-Career Scientists")

## o Items to be entered in the Website (Second half)

- Research Expenditures and Their Necessity
- · The Status of Application and Acquisition of Research Grants