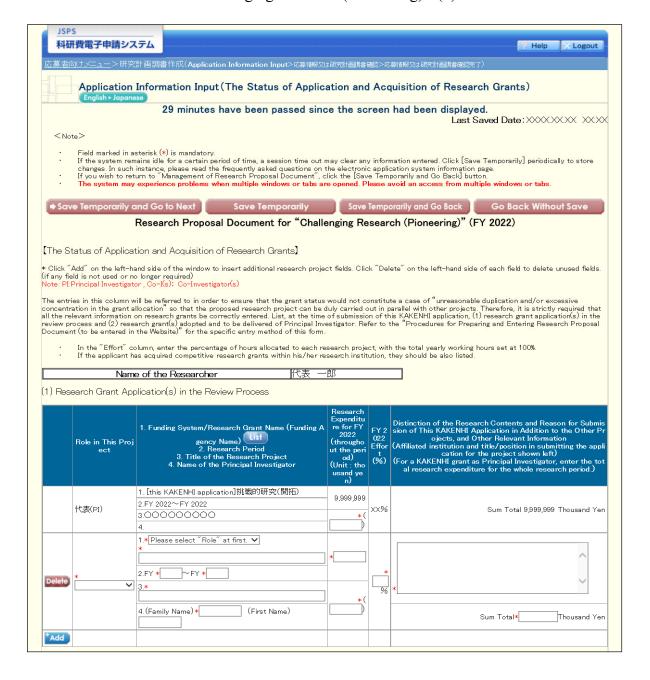

## o Items to be entered in the Website (Second half)

- Research Expenditures and Their Necessity
- · The Status of Application and Acquisition of Research Grants

\* When entering in the column of "Research Expenditure and Their Necessity" and "The Status of Application and Acquisition of Research Grants", refer to the "FY2022 Procedures for Preparing and Entering a Research Proposal Document (items to be entered in the website) ("Scientific Research (B/C)", "Challenging Research (Pioneering/Exploratory)", "Early-Career Scientists").