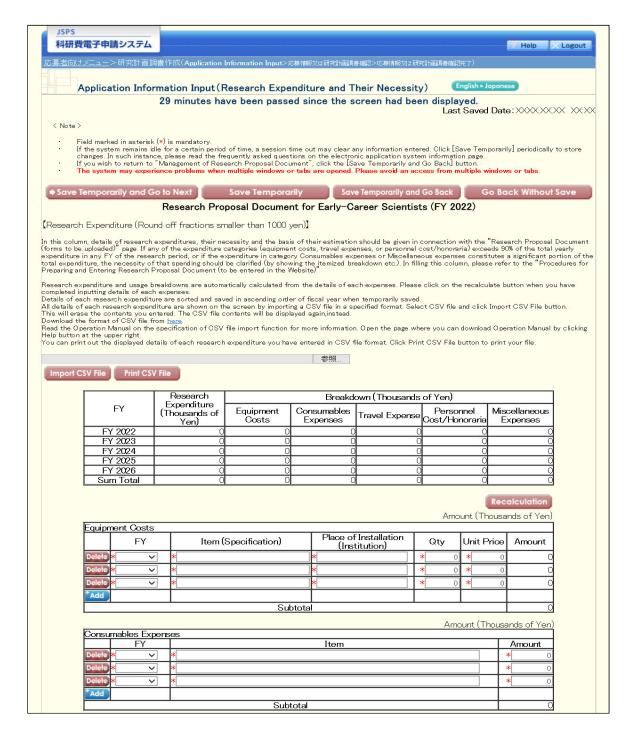

## o Items to be entered in the Website (Second half)

- Research Expenditures and Their Necessity
- · The Status of Application and Acquisition of Research Grants

\* When entering in the column of "Research Expenditure and Their Necessity" and "The Status of Application and Acquisition of Research Grants", refer to the "FY2022 Procedures for Preparing and Entering a Research Proposal Document (items to be entered in the website) ("Scientific Research (B/C)", "Challenging Research (Pioneering/Exploratory)", "Early-Career Scientists").