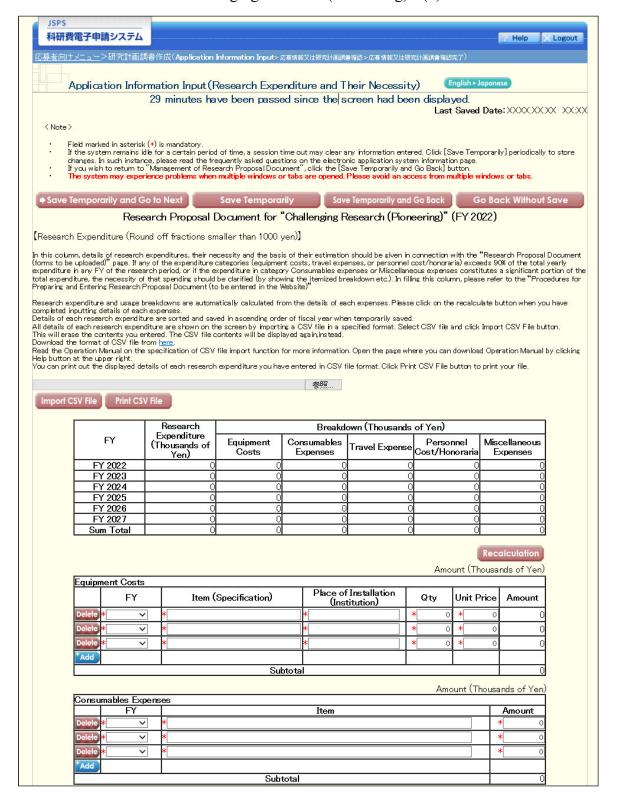

## o Items to be entered in the Website (Second half)

- Research Expenditures and Their Necessity
- · The Status of Application and Acquisition of Research Grants

\* When entering in the column of "Research Expenditure and Their Necessity" and "The Status of Application and Acquisition of Research Grants", refer to the "FY2022 Procedures for Preparing and Entering a Research Proposal Document (items to be entered in the website) ("Scientific Research (B/C)", "Challenging Research (Pioneering/Exploratory)", "Early-Career Scientists").