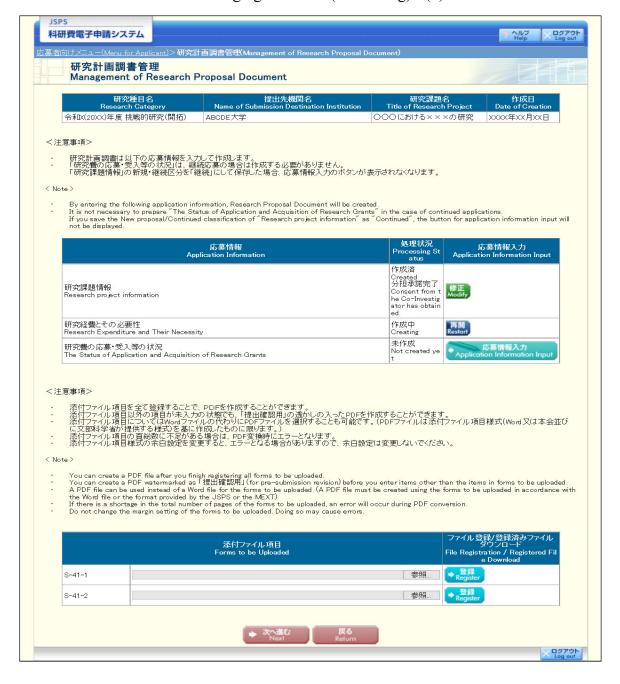

## II. Research Proposal Document (forms to be uploaded)

The following items are contents on the "Research Proposal Document (forms to be uploaded)". They constitute the intermediate part of the Research Proposal Document (PDF file).

The Principal Investigator should download the "Research Proposal Document (forms to be uploaded)" from the JSPS website for Grants-in-Aid for Scientific Research, and fill it in. He/She should then access the "Electronic Application System", and upload the filled-in file to the "Electronic Application System". (Files above 5 MB cannot be uploaded.)

When preparing the Overall Research Plan, the instructions given below and the instructions given in each column should be observed. The margin of style is set with upper 20 mm, lower 20 mm, left 25 mm, and right 25 mm. Do not change the setting margins because there is a risk of missing characters etc. when preparing the review material.