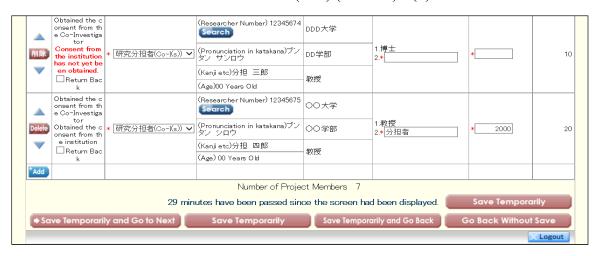

## o Items to be entered in the Website (First half)

- New Proposal or Continued
- With or without Application for a Grant for the Fiscal Year before the Final Fiscal Year of a Research Plan
- · Section Desired the Review
- Name of the Principal Investigator
- Position, Academic Unit (School, Faculty, etc.), and Research Institution of the Principal Investigator
- · Academic Degree and Effort (\*only for "Early-Career Scientists")
- Date of Ph.D. Acquisition (\*only for "Early-Career Scientists")
- Application Requirements (\*only for "Early-Career Scientists")
- Title of the Research Project
- Request for Disclosure
- Project Members (\*Except "Early-Career Scientists")

## o Items to be entered in the Website (Second half)

- Research Expenditures and Their Necessity
- · The Status of Application and Acquisition of Research Grants