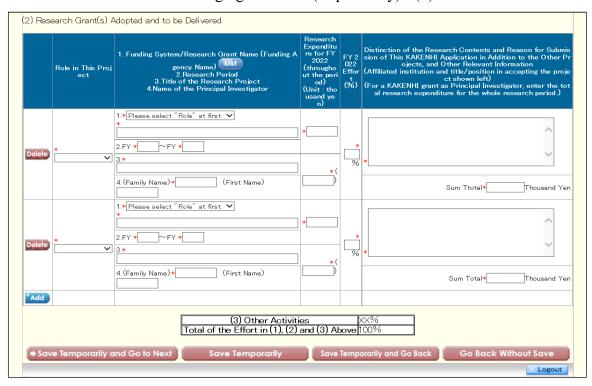

## o Items to be entered in the Website (Second half)

- Research Expenditures and Their Necessity
- · The Status of Application and Acquisition of Research Grants

\* When entering in the column of "Research Expenditure and Their Necessity" and "The Status of Application and Acquisition of Research Grants", refer to the "FY2022 Procedures for Preparing and Entering a Research Proposal Document (items to be entered in the website) ("Scientific Research (B/C)", "Challenging Research (Pioneering/Exploratory)", "Early-Career Scientists").