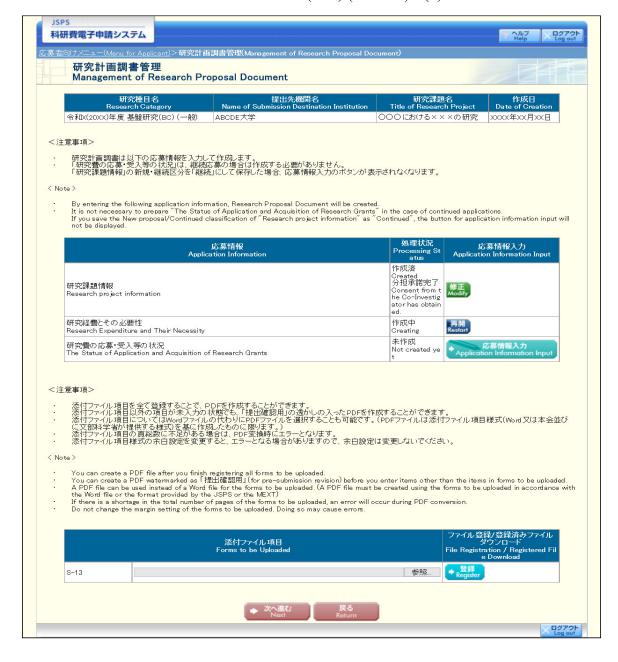

## II. Research Proposal Document (forms to be uploaded)

The following items are contents on the "Research Proposal Document (forms to be uploaded)". They constitute the intermediate part of the Research Proposal Document (PDF file).

The Principal Investigator should download the "Research Proposal Document (forms to be uploaded)" from the JSPS website for Grants-in-Aid for Scientific Research, and fill it in. He/She should then access the "Electronic Application System", and upload the filled-in file to the "Electronic Application System". (Files above 5 MB cannot be uploaded.)

When preparing the Overall Research Plan, the instructions given below and the instructions given in each column should be observed. The margin of style is set with upper 20 mm, lower 20 mm, left 25 mm, and right 25 mm. Do not change the setting margins because there is a risk of missing characters etc. when preparing the review material.