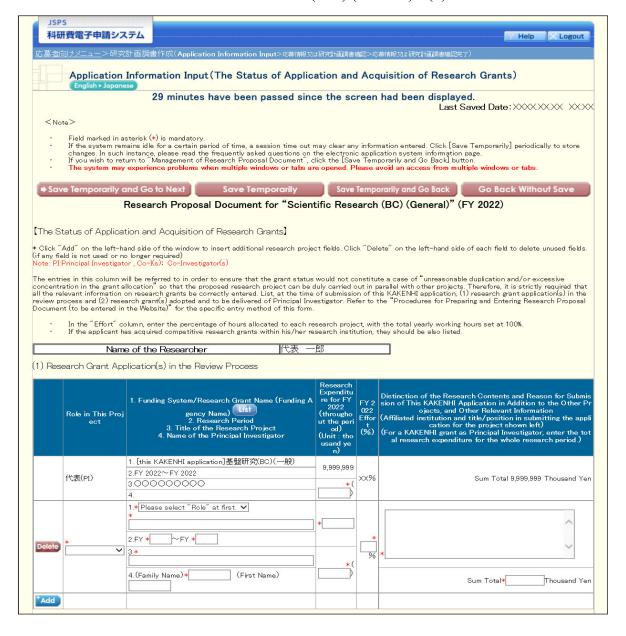

## o Items to be entered in the Website (First half)

- New Proposal or Continued
- With or without Application for a Grant for the Fiscal Year before the Final Fiscal Year of a Research Plan
- · Section Desired the Review
- Name of the Principal Investigator
- Position, Academic Unit (School, Faculty, etc.), and Research Institution of the Principal Investigator
- · Academic Degree and Effort (\*only for "Early-Career Scientists")
- Date of Ph.D. Acquisition (\*only for "Early-Career Scientists")
- Application Requirements (\*only for "Early-Career Scientists")
- Title of the Research Project
- Request for Disclosure
- Project Members (\*Except "Early-Career Scientists")

## o Items to be entered in the Website (Second half)

- Research Expenditures and Their Necessity
- · The Status of Application and Acquisition of Research Grants