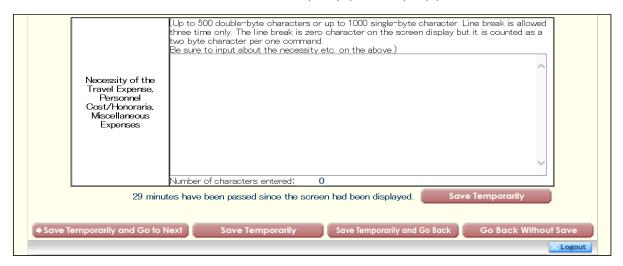

## o Items to be entered in the Website (Second half)

- Research Expenditures and Their Necessity
- · The Status of Application and Acquisition of Research Grants

\* When entering in the column of "Research Expenditure and Their Necessity" and "The Status of Application and Acquisition of Research Grants", refer to the "FY2022 Procedures for Preparing and Entering a Research Proposal Document (items to be entered in the website) ("Scientific Research (B/C)", "Challenging Research (Pioneering/Exploratory)", "Early-Career Scientists").