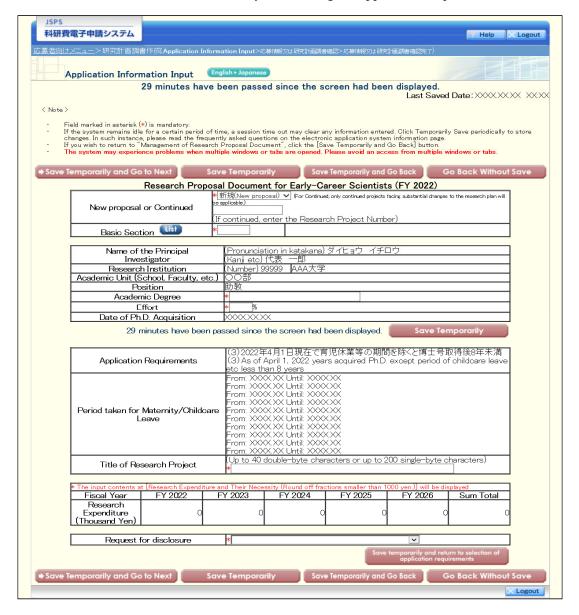

## o Items to be entered in the Website (First half)

- New Proposal or Continued
- With or without Application for a Grant for the Fiscal Year before the Final Fiscal Year of a Research Plan
- · Section Desired the Review
- Name of the Principal Investigator
- Position, Academic Unit (School, Faculty, etc.), and Research Institution of the Principal Investigator
- · Academic Degree and Effort (\*only for "Early-Career Scientists")
- Date of Ph.D. Acquisition (\*only for "Early-Career Scientists")
- Application Requirements (\*only for "Early-Career Scientists")
- Title of the Research Project
- Request for Disclosure
- Project Members (\*Except "Early-Career Scientists")

## o Items to be entered in the Website (Second half)

- Research Expenditures and Their Necessity
- · The Status of Application and Acquisition of Research Grants