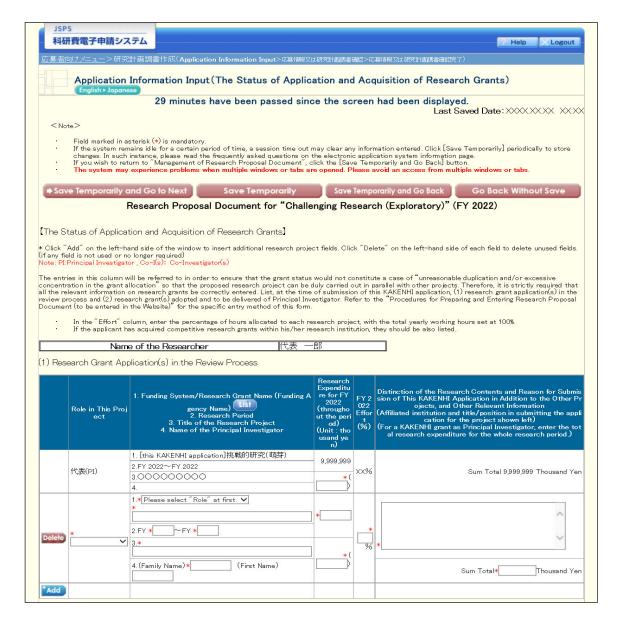

## o Items to be entered in the Website (Second half)

- Research Expenditures and Their Necessity
- · The Status of Application and Acquisition of Research Grants

\* When entering in the column of "Research Expenditure and Their Necessity" and "The Status of Application and Acquisition of Research Grants", refer to the "FY2022 Procedures for Preparing and Entering a Research Proposal Document (items to be entered in the website) ("Scientific Research (B/C)", "Challenging Research (Pioneering/Exploratory)", "Early-Career Scientists").