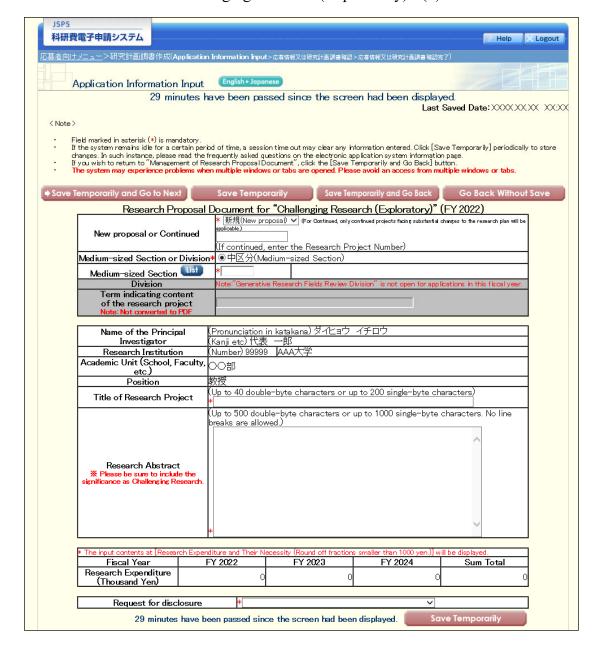

## o Items to be entered in the Website (First half)

- New Proposal or Continued
- With or without Application for a Grant for the Fiscal Year before the Final Fiscal Year of a Research Plan
- · Section Desired the Review
- Name of the Principal Investigator
- Position, Academic Unit (School, Faculty, etc.), and Research Institution of the Principal Investigator
- · Academic Degree and Effort (\*only for "Early-Career Scientists")
- Date of Ph.D. Acquisition (\*only for "Early-Career Scientists")
- Application Requirements (\*only for "Early-Career Scientists")
- Title of the Research Project
- Request for Disclosure
- Project Members (\*Except "Early-Career Scientists")

## o Items to be entered in the Website (Second half)

- Research Expenditures and Their Necessity
- · The Status of Application and Acquisition of Research Grants