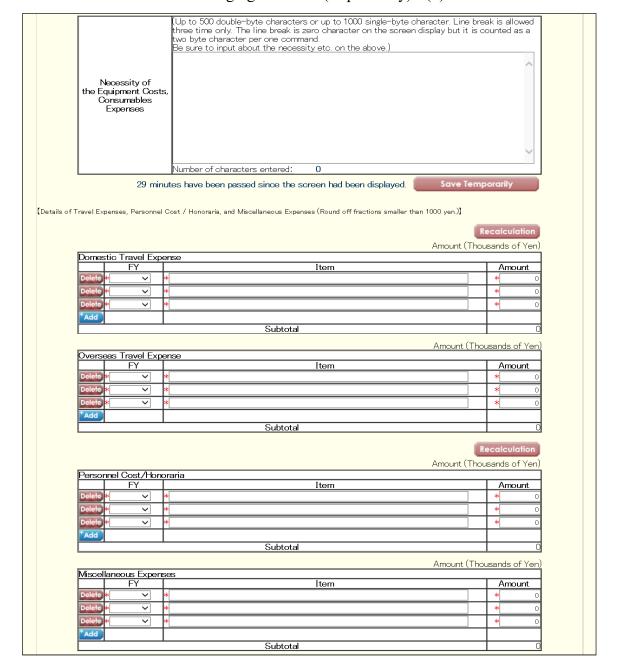

## o Items to be entered in the Website (Second half)

- Research Expenditures and Their Necessity
- · The Status of Application and Acquisition of Research Grants

\* When entering in the column of "Research Expenditure and Their Necessity" and "The Status of Application and Acquisition of Research Grants", refer to the "FY2022 Procedures for Preparing and Entering a Research Proposal Document (items to be entered in the website) ("Scientific Research (B/C)", "Challenging Research (Pioneering/Exploratory)", "Early-Career Scientists").