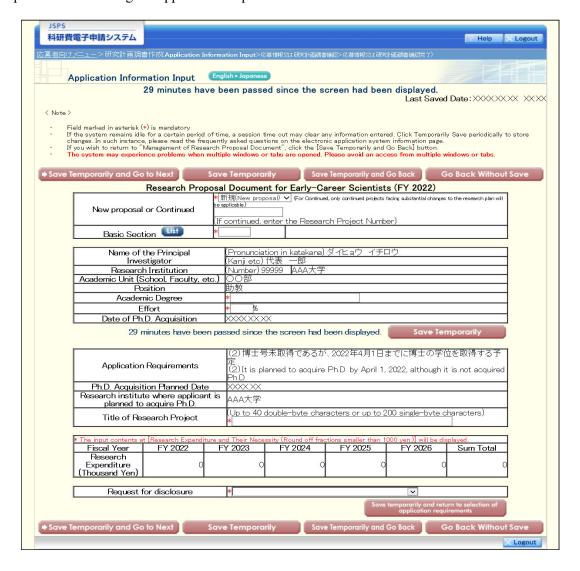

## o Items to be entered in the Website (First half)

- New Proposal or Continued
- With or without Application for a Grant for the Fiscal Year before the Final Fiscal Year of a Research Plan
- · Section Desired the Review
- Name of the Principal Investigator
- Position, Academic Unit (School, Faculty, etc.), and Research Institution of the Principal Investigator
- · Academic Degree and Effort (\*only for "Early-Career Scientists")
- Date of Ph.D. Acquisition (\*only for "Early-Career Scientists")
- Application Requirements (\*only for "Early-Career Scientists")
- Title of the Research Project
- Request for Disclosure
- Project Members (\*Except "Early-Career Scientists")

## o Items to be entered in the Website (Second half)

- Research Expenditures and Their Necessity
- · The Status of Application and Acquisition of Research Grants